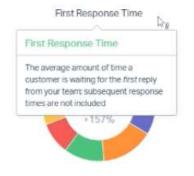

lped 376 +27%

Conversations per Day

104 +7%

104 +/

Closed

3,255 +7%



| Your Team       | Replies > | Customers Helped | Happiness Score |
|-----------------|-----------|------------------|-----------------|
| Jess Franco     | 281       | 109              | 0               |
| Karla Calderon  | 235       | 106              | 100             |
| Mariana Chavez  | 165       | 96               | 0               |
| Katelyn Ekins   | 156       | 55               | 0               |
| Sharee Reyes    | 121       | 80               | 100             |
| Oscar Escarcega | 47        | 21               | 0               |
| Jason "Wolf"    | 10        | 10               | 0               |

# EMAILS BY EMPLOYEE



# RESPONSE TIME — COMPANY OVER ALL

Response Time





First Response Time







# **RESOLUTION**

Replies to Resolve



### Replies to Resolve

Number of replies sent to the customer before the conversation is resolved

### Resolution Time



### Resolution Time

The average amount of time it takes from the time a conversation is created to the time it is resolved. A conversation can only be resolved once and must include a reply.

### Handle Time



### Handle Time

This represents the time from when you open the conversation to the time you press Send. If you save a draft and come back to it several times, only the final visit before sending will be captured as the handle time.







## Karla Calderon

684 customers helped since Jan 26, 2022

HAPPINESS SCORE

Office Hours (i)

100

All Channels Email Phone Happiness Emails Created Replies Sent 68 +66% 235 +50%