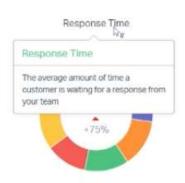

3











Customers Helped 376 +27%

Conversations per Day

104 +7%

104 +/

Closed

3,255 +7%



| Your Team       | Replies > | Customers Helped | Happiness Score |
|-----------------|-----------|------------------|-----------------|
| Jess Franco     | 281       | 109              | 0               |
| Karla Calderon  | 235       | 106              | 100             |
| Mariana Chavez  | 165       | 96               | 0               |
| Katelyn Ekins   | 156       | 55               | 0               |
| Sharee Reyes    | 121       | 80               | 100             |
| Oscar Escarcega | 47        | 21               | 0               |
| Jason "Wolf"    | 10        | 10               | 0               |

# EMAILS BY EMPLOYEE



# RESPONSE TIME — COMPANY OVER ALL

Response Time





First Response Time







# **RESOLUTION**

Replies to Resolve



### Replies to Resolve

Number of replies sent to the customer before the conversation is resolved

### Resolution Time



### Resolution Time

The average amount of time it takes from the time a conversation is created to the time it is resolved. A conversation can only be resolved once and must include a reply.

### Handle Time



### Handle Time

This represents the time from when you open the conversation to the time you press Send. If you save a draft and come back to it several times, only the final visit before sending will be captured as the handle time.







## Karla Calderon

684 customers helped since Jan 26, 2022

HAPPINESS SCORE

Office Hours (i)

100

All Channels Email Phone Happiness Emails Created Repli