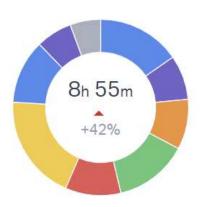

# HELP SCOUT — ANALYTICS

January 2023

Customers Helped 376 +27%

Conversations per Day

104 +7%

104 +/

Closed

3,255 +7%