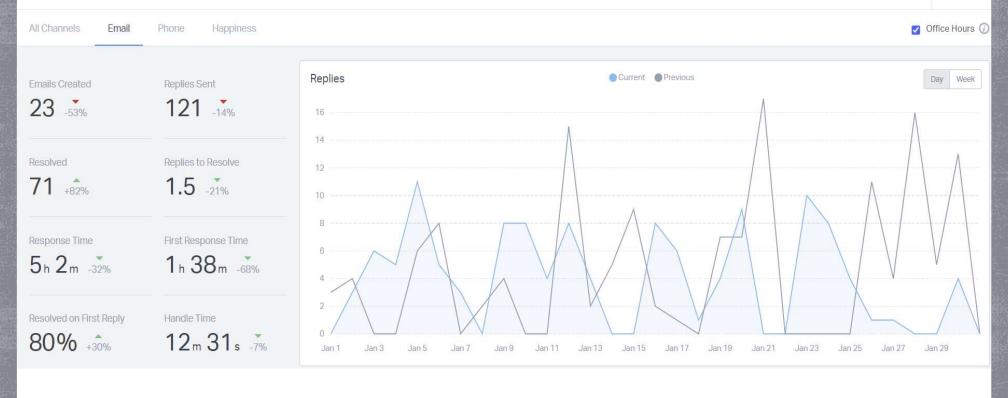

## Karla Calderon

684 customers helped since Jan 26, 2022

HAPPINESS SCORE

Office Hours (i)

100

All Channels Email Phone Happiness Emails Created Replies Sent 68 +66% 235 +50% Replies to Resolve Resolved 2.5 -4% 70 +43% First Response Time Response Time 19h 36m +137% 6h 32m -41% Resolved on First Reply Handle Time 29% -7% 2m 38s +20%