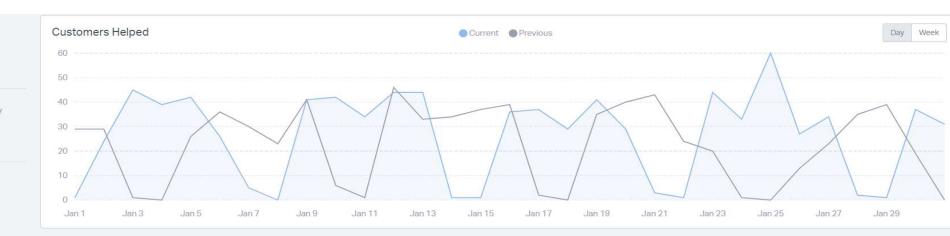

# HELP SCOUT — ANALYTICS

January 2023

Customers Helped 376 +27%

Conversations per Day

104 +7%

104 +/

Closed

3,255 +7%