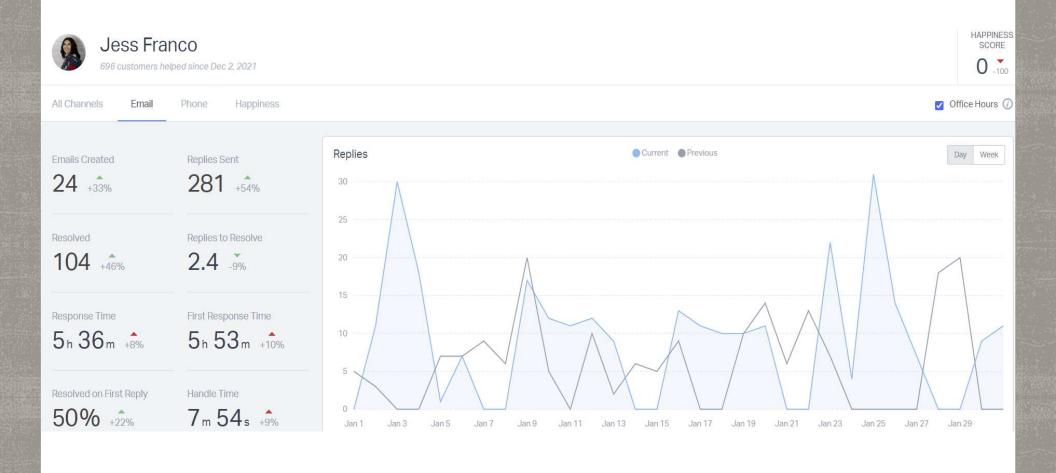

## Karla Calderon

684 customers helped since Jan 26, 2022

HAPPINESS SCORE

Office Hours (i)

100

All Channels Email Phone Happiness Emails Created Replies Sent 68 +66% 235 +50% Replies to Resolve Resolved 2.5 -4% 70 +43% First Response Time Response Time 19h 36m +137% 6h 32m -41% Resolved on First Reply Handle Time 29% -7% 2m 38s +20%