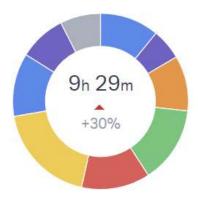

# HELP SCOUT — ANALYTICS

January 2023

Customers Helped 376 +27%

Conversations per Day

104 +7%

104 +/

Closed

3,255 +7%