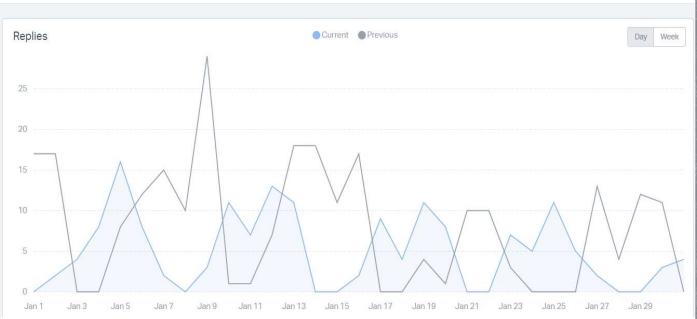

eplies to Resolve Resolved 2.5 -4% 70 +43% First Response Time Response Time 19h 36m +137% 6h 32m -41% Resolved on First Reply Handle Time 29% -7% 2m 38s +20%





## Mariana Chavez

279 customers helped since Sep 19, 2022

HAPPINESS SCORE

0 0

Office Hours (i) All Channels Happiness Email Phone Current Previous Replies Replies Sent Emails Created 12 -50% 165 +13% Replies to Resolve Resolved 1.6 87 +45% 10 Response Time First Response Time 6h 23m -1% 2h 29m -60% Resolved on First Reply Handle Time 72% +24% 2m 57s -10% Jan 13 Jan 17 Jan 19



HAPPINESS SCORE

0 0

Office Hours (i)

Happiness Phone Replies Sent Emails Created 156 -37% Replies to Resolve Resolved 43 -26% 3.5 Response Time First Response Time 8h 38m +3% 7 h 46 m -13% Resolved on First Reply Handle Time 26% +24% 7 m 8 s +33%





# Sharee Reyes

715 customers helped since Nov 29, 2021

HAPPINESS SCORE

100





Oscar Escarcega

934 customers helped since May 24, 2019

HAPPINESS SCORE



# TONE Some of the tones that were detected in your writing last week: ↑ 1. ○ Confident ↑ 2. ○ Appreciative ↑ 3. ○ Formal ↑ 4. ○ Optimistic 5. ○ Direct ↑ 6. ○ Informative 7. ○ Friendly 5%

# KARLA'S GRAMMARLY



Some of the tones that were detected in your writing last week:

| ↑1. Confident                 | 20%+1%  |
|-------------------------------|---------|
| √2. <sup>99</sup> Informative | 18% -1% |
| √3. ODirect                   | 13% -1% |
| ↑4. Formal                    | 9%+4%   |
| √5. Appreciative              | 8% -1%  |
| ↑6. TInformal                 | 6%+3%   |
| 7. HOptimistic                | 5%      |

# KATE