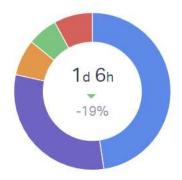

# RESPONSE TIME — COMPANY OVER ALL

Response Time

First Response Time

### Resolution Time

The average amount of time it takes from the time a conversation is created to the time it is resolved. A conversation can only be resolved once and must include a reply.