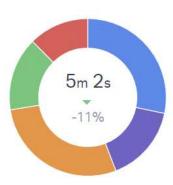

# **RESOLUTION**

Replies to Resolve

### Replies to Resolve

Number of replies sent to the customer before the conversation is resolved