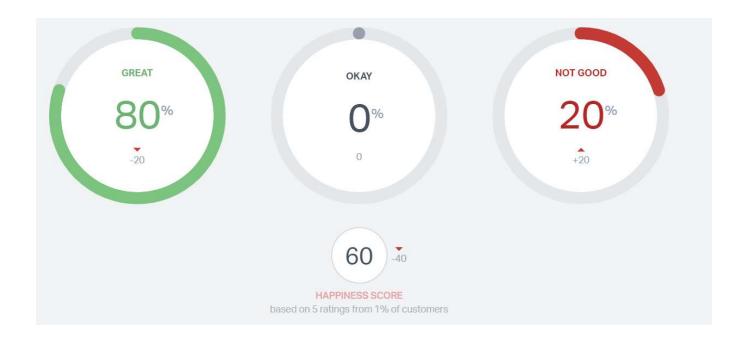

# HAPPINESS SCORE

## Ratings

| #      | Customer         | User           | Date   | Rating   | Comment                                |
|--------|------------------|----------------|--------|----------|----------------------------------------|
| 132330 | Chris Ballenger  | Mariana Chavez | Jan 24 | Not Good | Didn't try their best to get approval. |
| 132200 | Rosendo Martinez | Karla Calderon | Jan 23 | Great    |                                        |
| 131085 | Jadyn Robinson   | Mariana Chavez | Jan 13 | Great    |                                        |
| 131058 | Florin Gombos    | Sharee Reyes   | Jan 12 | Great    |                                        |
| 130337 | Lynne Wolf       | Sharee Reyes   | Jan 6  | Great    | Very fast response                     |