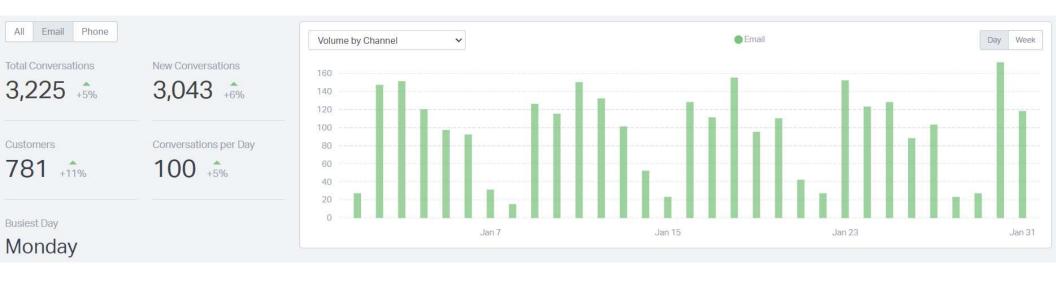

# HELP SCOUT — ANALYTICS

January 2023











Customers Helped 376 +27%

Conversations per Day

104 +7%

104 +/

Closed

3,255 +7%



| Your Team       | Replies > | Customers Helped | Happiness Score |
|-----------------|-----------|------------------|-----------------|
| Jess Franco     | 281       | 109              | 0               |
| Karla Calderon  | 235       | 106              | 100             |
| Mariana Chavez  | 165       | 96               | 0               |
| Katelyn Ekins   | 156       | 55               | 0               |
| Sharee Reyes    | 121       | 80               | 100             |
| Oscar Escarcega | 47        | 21               | 0               |
| Jason "Wolf"    | 10        | 10               | 0               |

# EMAILS BY EMPLOYEE



# RESPONSE TIME — COMPANY OVER ALL

Response Time





First R