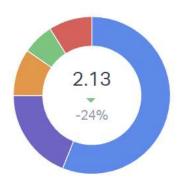

# **RESOLUTION**

Replies to Resolve

### Replies to Resolve

Number of replies sent to the customer before the conversation is resolved