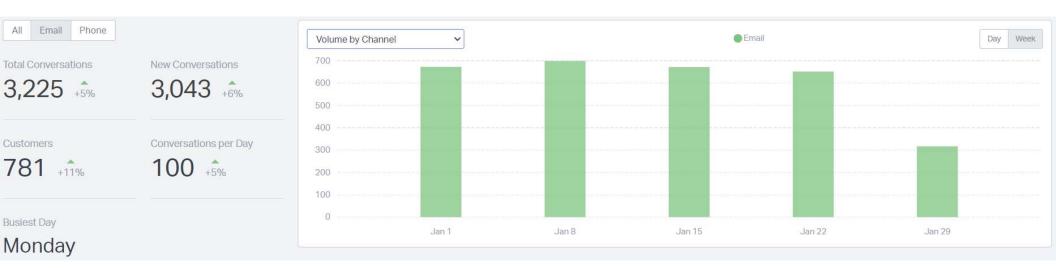

# HELP SCOUT — ANALYTICS

January 2023











Customers Helped 376 +27%

Conversations per Day

104 +7%

104 +/

Closed

3,255 +7%



| Your Team       | Replies > | Customers Helped | Happiness Score |
|-----------------|-----------|------------------|-----------------|
| Jess Franco     | 281       | 109              | 0               |
| Karla Calderon  | 235       | 106              | 100             |
| Mariana Chavez  | 165       | 96               | 0               |
| Katelyn Ekins   | 156       | 55               | 0               |
| Sharee Reyes    | 121       | 80               | 100             |
| Oscar Escarcega | 47        | 21               | 0               |
| Jason "Wolf"    | 10        | 10               | 0               |

# EMAILS BY EMPLOYEE



# RESPONSE TIME — COMPANY OVER ALL

Response Time





Fir